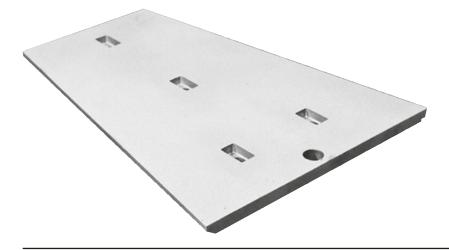

### **Miilux® Crusher 530**

is extremely suitable as a material for the side cuts of crushers and for the blades of shredders or similar applications where wear parts can be turned around and fastened with bolts. As all Miilux wear parts, hardening is carried out as the last work phase, which makes the product hard from edge to edge.